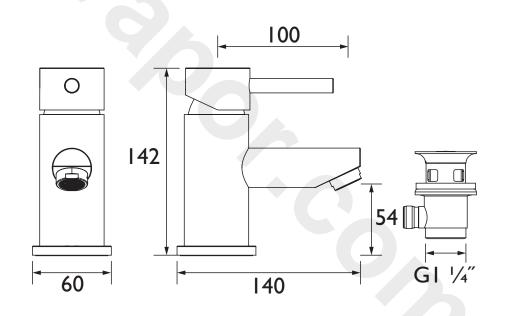

Requirements:     | Suitable for all plumbing systems |  |  |  |  |  |
| Minimum Dynamic Pressure (bar):   | 0.2 bar                           |  |  |  |  |  |
| Maximum Dynamic Pressure (bar):   | 5.0 bar                           |  |  |  |  |  |
| Maximum Hot Water Temperature °C: | 65°C                              |  |  |  |  |  |
| Maximum Static Pressure (bar):    | 10 bar                            |  |  |  |  |  |
| Flow Type:                        | Single                            |  |  |  |  |  |
| Isolation Included:               | No                                |  |  |  |  |  |

Dimensions (measurements in mm)

## **Product Certifications:**



WRAS Certificate No: 2006904 WRAS Expiry Date: 30/06/2025





For more products, visit our website: http://www.bristan.com





| Flow Rates (I/min)    |     |     |   |   |   |   |  |  |  |  |
|-----------------------|-----|-----|---|---|---|---|--|--|--|--|
| System Pressure (bar) | 0.2 | 0.5 | 1 | 2 | 3 | 5 |  |  |  |  |
| BTZ BAS C (mixed)     | 5   | 5   | 5 | 5 | 5 | 5 |  |  |  |  |

## TECHNICAL DATA SHEET



BRISTAN